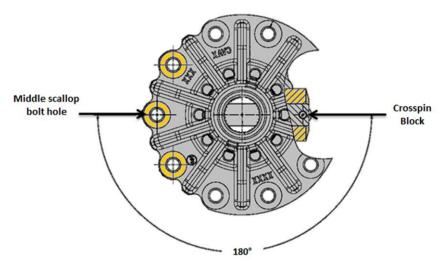

## **Correct Alignment:**

- The cap flange has three fully scalloped bolt holes.
- Locate the middle scallop bolt hole located 180 degrees from the crosspin block.
- Note: the units come out of the box oriented correctly.